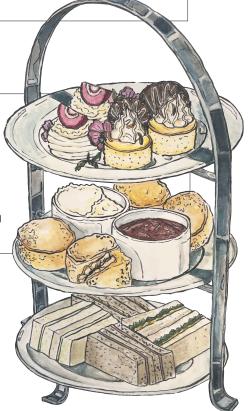

### SAVOURY SELECTION

Egg Mayonnaise Finger Sandwich 
Cream Cheese & Cucumber Finger Sandwich 
Mini Coronation Chicken Brioche Roll
Mini Hot Smoked Salmon Brioche Roll
Smoked Salmon Blini
Mini Cheese Puff 
Ham & Cheese Crown

### SWEET SELECTION

Mini Raspberry Éclair 

Mini Lemon Meringue Tart 

Mini Opera Slice 

Scones with Jam & Clotted Cream

Add a glass of Prosecco for £5 Add a glass of Champagne for £9